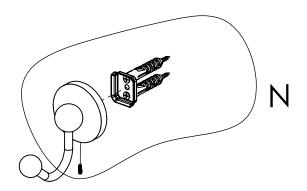

#### **Step 2:** Attach Bracket to Mounting Plate.

Place bracket on mounting plate and secure by tightening set screw as shown below.