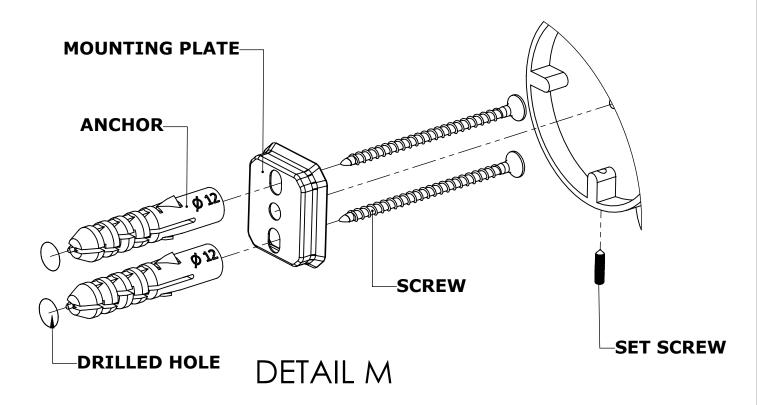

#### Step 1: Drill holes in Wall for screw anchors and attach Mounting Plate to Wall

Determine your desired location for installation and make a mark for the location of the mounting plate. Remove mounting plate from backplate by loosening set screw in backplate as pictured below. Place center hole of mounting plate over mark made above. Make 2 marks where mounting screws will be placed as shown below. Drill hole at each of the marks. (You may substitute other style mounting anchors or screws if desired). Place anchors into the holes made. Place mounting plate over holes and secure to mounting surface using screws as shown below.