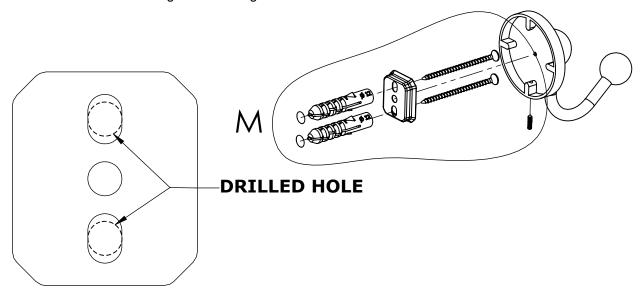

#### Step 1: Drill holes in Wall for screw anchors and attach Mounting Plate to Wall

Determine your desired location for installation and make a mark for the location of the mounting plate. Remove mounting plate from backplate by loosening set screw in backplate as pictured below. Place center hole of mounting plate over mark made above. Make 2 marks where mounting screws will be placed as shown below. Drill hole at each of the marks. (You may substitute other style mounting anchors or screws if desired). Place anchors into the holes made. Place mounting plate over holes and secure to mounting surface using screws as shown below.