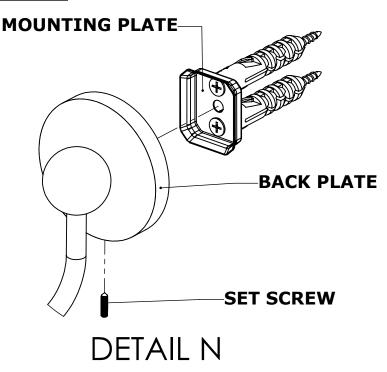

#### **Step 2:** Attach Bracket to Mounting Plate.

Place bracket on mounting plate and secure by tightening set screw as shown below.